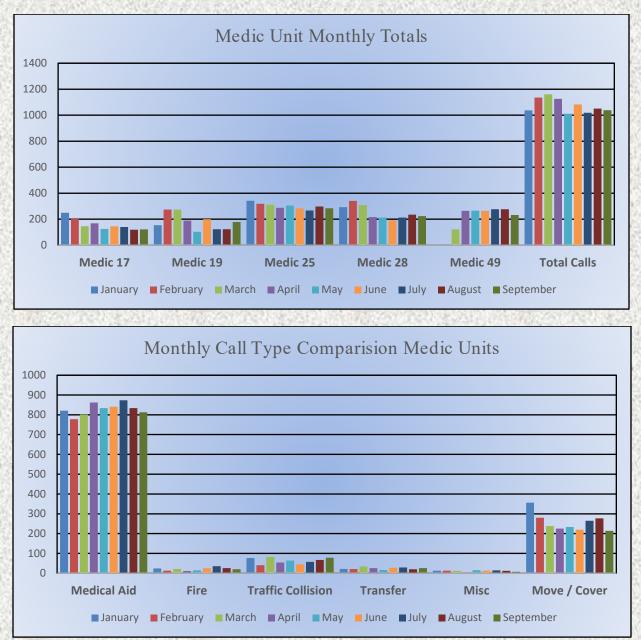

## El Dorado County Fire Protection District

Station 25 Run Statistics September 2023



ENGINE 25: 307 Total Calls Medical Aid- 227 Fire- 22 Traffic Collision- 16 Public Assist - 16 Misc. – 22 Move/Cover – 5 MEDIC 25: 284 Total Calls Medical Aid- 235 Fire- 4 Traffic Collision- 16 Transfer -18 Misc.- 2 Move/Cover - 24









# El Dorado County Fire Protection District



### Monthly Run Statistics and Call Break Down September 2023 Engine Companies and Medic Units

### **Total Responses for Engine Companies: 644**







# El Dorado County Fire Protection District





## Total Responses for Medic Units: 1,038





### **Engine 25 Monthly Statistics Comparison**









#### **Medic 25 Monthly Statistics Comparison**