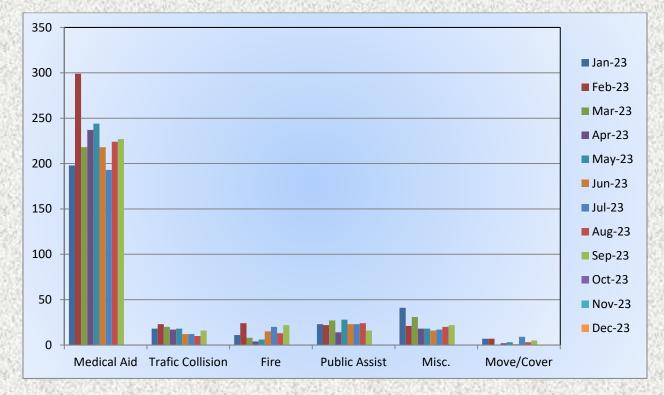

## El Dorado County Fire Protection District

Station 25 Run Statistics September 2023



ENGINE 25: 307 Total Calls Medical Aid- 227 Fire- 22 Traffic Collision- 16 Public Assist - 16 Misc. – 22 Move/Cover – 5 MEDIC 25: 284 Total Calls Medical Aid- 235 Fire- 4 Traffic Collision- 16 Transfer -18 Misc.- 2 Move/Cover - 24









# El Dorado County Fire Protection District



### Monthly Run Statistics and Call Break Down September 2023 Engine Companies and Medic Units

### **Total Responses for Engine Companies: 644**







# El Dorado County Fire Protection District





## Total Responses for Medic Units: 1,038





### **Engine 25 Monthly Statistics Comparison**









#### **Medic 25 Monthly Statistics Comparison**