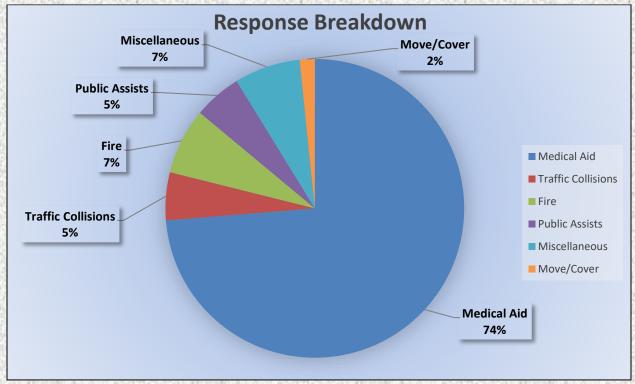

## El Dorado County Fire Protection District

Station 25 Run Statistics September 2023



ENGINE 25: 307 Total Calls Medical Aid- 227 Fire- 22 Traffic Collision- 16 Public Assist - 16 Misc. – 22 Move/Cover – 5 MEDIC 25: 284 Total Calls Medical Aid- 235 Fire- 4 Traffic Collision- 16 Transfer -18 Misc.- 2 Move/Cover - 24









# El Dorado County Fire Protection District



### Monthly Run Statistics and Call Break Down September 2023 Engine Companies and Medic Units

### **Total Responses for Engine Companies: 644**







# El Dorado County Fire Protection District





## Total Responses for Medic Units: 1,038





### **Engine 25 Monthly Statistics Comparison**









#### **Medic 25 Monthly Statistics Comparison**