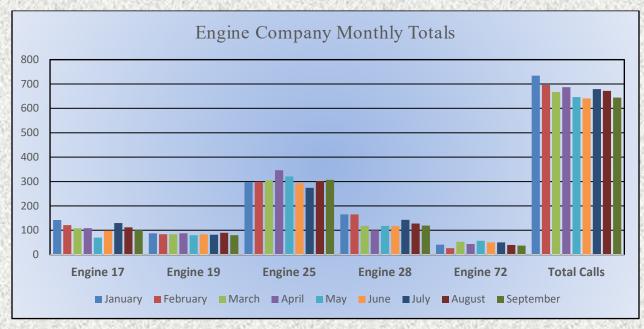

### Monthly Run Statistics and Call Break Down September 2023 Engine Companies and Medic Units

### **Total Responses for Engine Companies: 644**

### **Engine 25 Monthly Statistics Comparison**