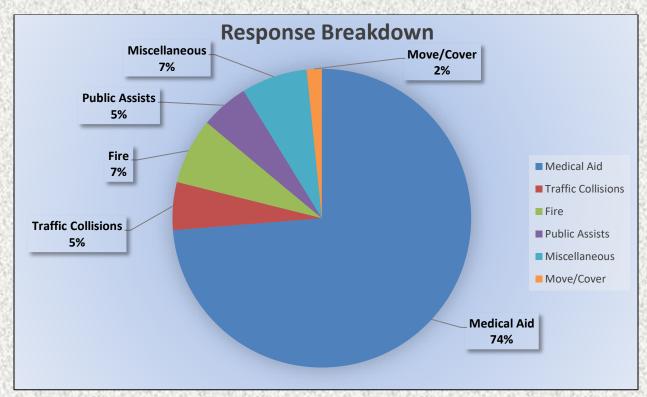

## El Dorado County Fire Protection District

Station 25 Run Statistics September 2023



ENGINE 25: 307 Total Calls Medical Aid- 227 Fire- 22 Traffic Collision- 16 Public Assist - 16 Misc. – 22 Move/Cover – 5 MEDIC 25: 284 Total Calls Medical Aid- 235 Fire- 4 Traffic Collision- 16 Transfer -18 Misc.- 2 Move/Cover - 24









# El Dorado County Fire Protection District



### Monthly Run Statistics and Call Break Down September 2023 Engine Companies and Medic Units

### **Total Responses for Engine Companies: 644**







# El Dorado County Fire Protection District





## Total Responses for Medic Units: 1,038





### **Engine 25 Monthly Statistics Comparison**









#### **Medic 25 Monthly Statistics Comparison**