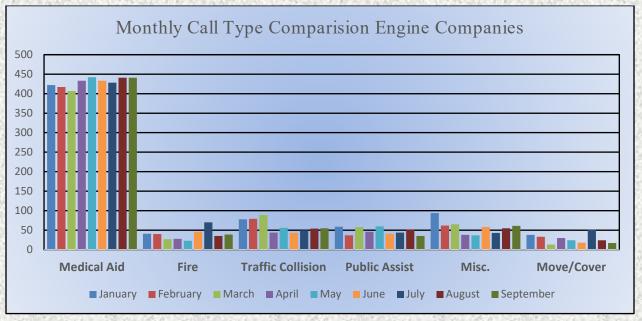

### Monthly Run Statistics and Call Break Down September 2023 Engine Companies and Medic Units

### **Total Responses for Engine Companies: 644**

### **Engine 25 Monthly Statistics Comparison**