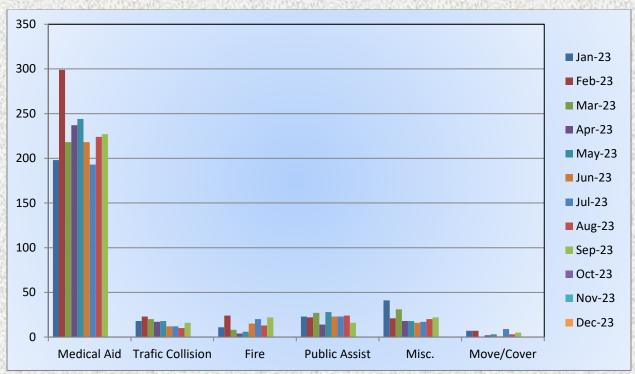

## El Dorado County Fire Protection District

Station 25 Run Statistics September 2023



ENGINE 25: 307 Total Calls Medical Aid- 227 Fire- 22 Traffic Collision- 16 Public Assist - 16 Misc. – 22 Move/Cover – 5 MEDIC 25: 284 Total Calls Medical Aid- 235 Fire- 4 Traffic Collision- 16 Transfer -18 Misc.- 2 Move/Cover - 24









# El Dorado County Fire Protection District



### Monthly Run Statistics and Call Break Down September 2023 Engine Companies and Medic Units

### **Total Responses for Engine Companies: 644**







# El Dorado County Fire Protection District





## Total Responses for Medic Units: 1,038





### **Engine 25 Monthly Statistics Comparison**









#### **Medic 25 Monthly Statistics Comparison**